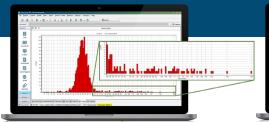

Looking only at herd averages can be deceiving! Zooming in to the data found in graphs and tables can provide more insight into the outliers, allowing you to investigate problem animals.

DCConsultant allows you to deep dive into dairy data to make the best recommendations for improvement on farms.